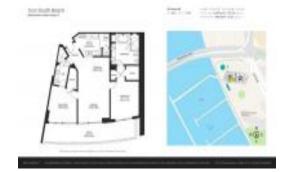

#### **Unit Information**

 MLS Number:
 A11520105

 Status:
 Active

 Size:
 1,452 Sq ft.

 Bedrooms:
 2

Bedrooms: 2 Full Bathrooms: 2

Half Bathrooms:

Parking Spaces: 1 Space, Assigned Parking, Valet Parking