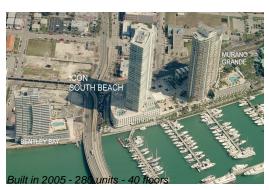

## Unit 2006 - Icon South Beach

2006 - 450 Alton Rd, Miami Beach, FL, Miami-Dade 33139

## **Building Information**

Number of units: 280
Number of active listings for rent: 19
Number of active listings for sale: 7
Building inventory for sale: 2%
Number of sales over the last 12 months: 9
Number of sales over the last 6 months: 2
Number of sales over the last 3 months: 1