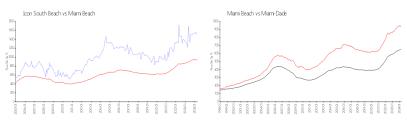

### **Market Information**

Icon South Beach:\$1510/sq. ft.Miami Beach:\$937/sq. ft.Miami Beach:\$937/sq. ft.Miami-Dade:\$695/sq. ft.