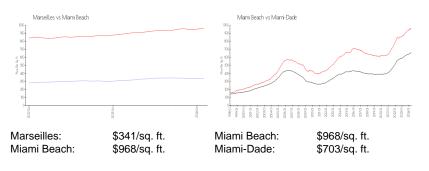

#### **Inventory for Sale**

| Marseilles  | 9% |
|-------------|----|
| Miami Beach | 4% |
| Miami-Dade  | 3% |

# Avg. Time to Close Over Last 12 Months

| Marseilles  | 40 days |
|-------------|---------|
| Miami Beach | 97 days |
| Miami-Dade  | 81 days |