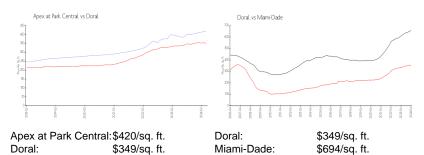

## **Inventory for Sale**

Apex at Park Central 2% Doral 2% Miami-Dade 3%

## Avg. Time to Close Over Last 12 Months

Apex at Park Central 30 days
Doral 49 days
Miami-Dade 81 days