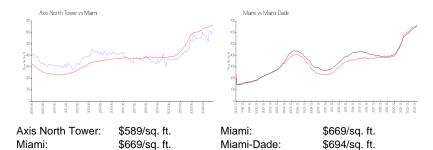

Size:
 1,024 Sq ft.

Bedrooms: 2 Full Bathrooms: 2

Half Bathrooms: Parking Spaces:

View:

 Rental Price:
 \$3,800

 List PPSF:
 \$4

 Valuated Price:
 \$526,000

 Valuated PPSF:
 \$514

The above valuated price is a baseline figure that does not take into account any specific renovation, upgrade, split, merge, or deterioration of the unit.

#### **Building Information**

Number of units: 366
Number of active listings for rent: 16
Number of active listings for sale: 5
Building inventory for sale: 1%
Number of sales over the last 12 months: 17
Number of sales over the last 6 months: 10
Number of sales over the last 3 months: 7

### **Building Association Information**

The Axis On Brickell Condominium Association, Inc 305-373-3360

http://www.axisbrickell.com

### **Market Information**



#### **Inventory for Sale**

Axis North Tower 1%
Miami 4%
Miami-Dade 3%

# Avg. Time to Close Over Last 12 Months

Axis North Tower 75 days Miami 84 days Miami-Dade 81 days