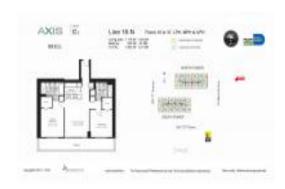

## Unit 1016-N - Axis North Tower

1016-N - 1111 SW 1 Av, Miami, FL, Miami-Dade 33131

#### **Unit Information**

 MLS Number:
 A11520134

 Status:
 Active

 Size:
 1,024 Sq ft.

Bedrooms: 2 Full Bathrooms: 2

Half Bathrooms: Parking Spaces:

View:

 Rental Price:
 \$3,800

 List PPSF:
 \$4

 Valuated Price:
 \$526,000

 Valuated PPSF:
 \$514

The above valuated price is a baseline figure that does not take into account any specific renovation, upgrade, split, merge, or deterioration of the unit.