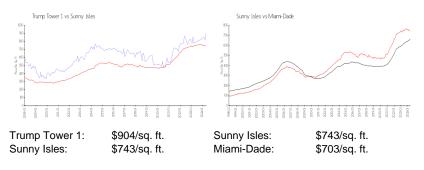

#### **Inventory for Sale**

| Trump Tower 1 | 6% |
|---------------|----|
| Sunny Isles   | 5% |
| Miami-Dade    | 3% |