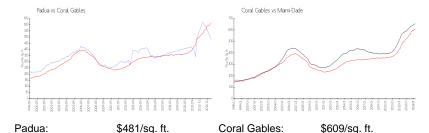

#### **Market Information**

Miami-Dade:

\$695/sq. ft.

# **Inventory for Sale**

Coral Gables:

Padua 6% Coral Gables 2% Miami-Dade 3%

## Avg. Time to Close Over Last 12 Months

\$609/sq. ft.

Padua 64 days Coral Gables 63 days Miami-Dade 81 days