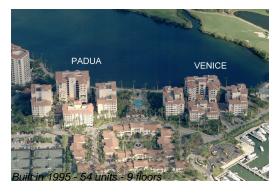

# Unit 217 - Padua

217 - 13637 Deering Bay Dr, Coral Gables, FL, Miami-Dade 33158

## **Building Information**

Number of units: 54
Number of active listings for rent: 1
Number of active listings for sale: 3
Building inventory for sale: 5%
Number of sales over the last 12 months: 2
Number of sales over the last 6 months: 1
Number of sales over the last 3 months: 1