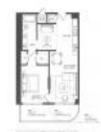

#### **Unit Information**

| MLS Number:<br>Status:<br>Size:<br>Bedrooms:<br>Full Bathrooms:<br>Half Bathrooms: | A11520337<br>Active<br>673 Sq ft.<br>1<br>1 |
|------------------------------------------------------------------------------------|---------------------------------------------|
| Parking Spaces:                                                                    | Valet Parking                               |
| View:                                                                              | Other View                                  |
| Rental Price:                                                                      | \$3,750                                     |
| List PPSF:                                                                         | \$6                                         |
| Valuated Price:                                                                    | \$535,000                                   |
| Valuated PPSF:                                                                     | \$795                                       |