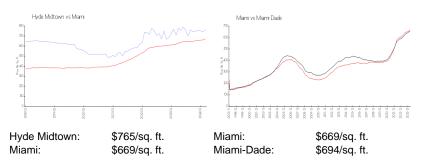

### **Inventory for Sale**

| Hyde Midtown | 7% |
|--------------|----|
| Miami        | 4% |
| Miami-Dade   | 3% |

## Avg. Time to Close Over Last 12 Months

| Hyde Midtown | 113 days |
|--------------|----------|
| Miami        | 84 days  |
| Miami-Dade   | 81 days  |

+ 110am