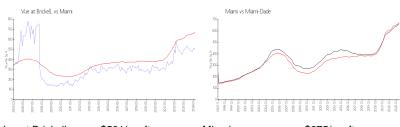

# **Market Information**

 Vue at Brickell:
 \$501/sq. ft.
 Miami:
 \$675/sq. ft.

 Miami:
 \$675/sq. ft.
 Miami-Dade:
 \$703/sq. ft.