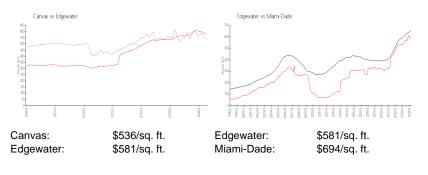

## **Inventory for Sale**

| Canvas     | 6% |
|------------|----|
| Edgewater  | 4% |
| Miami-Dade | 3% |

## Avg. Time to Close Over Last 12 Months

| Canvas     | 112 days |
|------------|----------|
| Edgewater  | 88 days  |
| Miami-Dade | 81 days  |