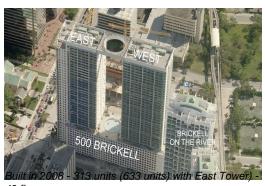

## **Building Information**

Number of units:313Number of active listings for rent:22Number of active listings for sale:11Building inventory for sale:3%Number of sales over the last 12 months:23Number of sales over the last 6 months:12Number of sales over the last 3 months:5