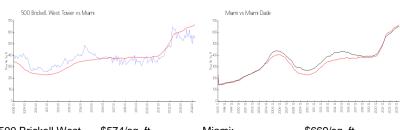

## **Market Information**

500 Brickell West \$574/sq. ft. Miami: \$669/sq. ft.

Tower:

Miami: \$669/sq. ft. Miami-Dade: \$694/sq. ft.