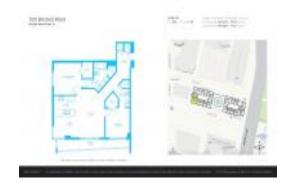

# Unit 2902 - 500 Brickell West Tower

2902 - 55 SE 6 St, Miami, FL, Miami-Dade 33131

#### **Unit Information**

MLS Number: A11520625
Status: Active
Size: 1,123 Sq ft.

Bedrooms: 2 Full Bathrooms: 2 Half Bathrooms:

 Parking Spaces:
 1 Space

 View:
 Water View

 Rental Price:
 \$7,000

 List PPSF:
 \$6