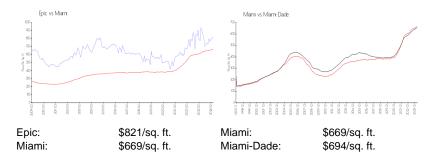

### **Inventory for Sale**

 Epic
 9%

 Miami
 4%

 Miami-Dade
 3%

### Avg. Time to Close Over Last 12 Months

Epic 138 days Miami 84 days Miami-Dade 81 days