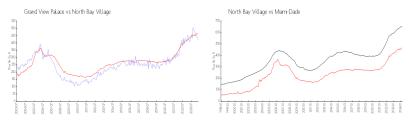

#### **Market Information**

Grand View Palace: \$423/sq. ft. North Bay Village: \$465/sq. ft. North Bay Village: \$465/sq. ft. Miami-Dade: \$694/sq. ft.