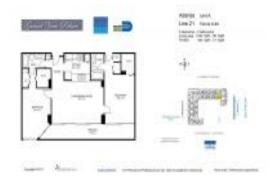

# **Unit 721 - Grand View Palace**

721 - 7601 E Treasure Dr, North Bay Village, FL, Miami-Dade 33141

#### **Unit Information**

 MLS Number:
 A11520734

 Status:
 Active

 Size:
 1,030 Sq ft.

Bedrooms: 2 Full Bathrooms: 2

Half Bathrooms:

Valuated PPSF:

Parking Spaces: 1 Space, Covered Parking, Other Parking

\$372

 View:
 \$450,000

 List Price:
 \$437

 Valuated Price:
 \$383,000

The above valuated price is a baseline figure that does not take into account any specific renovation, upgrade, split, merge, or deterioration of the unit.