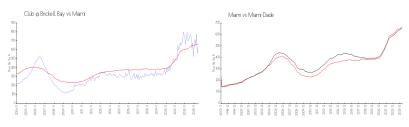

#### **Market Information**

Club @ Brickell Bay: \$622/sq. ft. Miami: \$669/sq. ft. Miami: \$669/sq. ft. Miami-Dade: \$694/sq. ft.