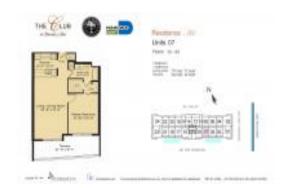

# Unit 2907 - Club @ Brickell Bay

2907 - 1200 Brickell Bay Dr, Miami, FL, Miami-Dade 33131

#### **Unit Information**

 MLS Number:
 A11520850

 Status:
 Active

 Size:
 778 Sq ft.

 Bedrooms:
 1

Full Bathrooms:
Half Bathrooms:

Parking Spaces: 1 Space, Assigned Parking, Covered

Parking