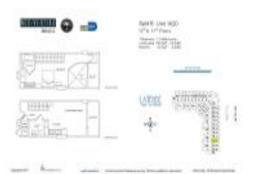

# Unit 1020 - Neo Vertika

1020 - 690 1 Ct, Miami, FL, Miami-Dade 33130

### **Unit Information**

| MLS Number:     | A11521031                     |
|-----------------|-------------------------------|
| Status:         | Active                        |
| Size:           | 795 Sq ft.                    |
| Bedrooms:       | 1                             |
| Full Bathrooms: | 1                             |
| Half Bathrooms: | 1                             |
| Parking Spaces: | Street Parking, Valet Parking |
| View:           | Canal,Other View              |
| Rental Price:   | \$2,900                       |
| List PPSF:      | \$4                           |
| Valuated Price: | \$351,000                     |
| Valuated PPSF:  | \$442                         |