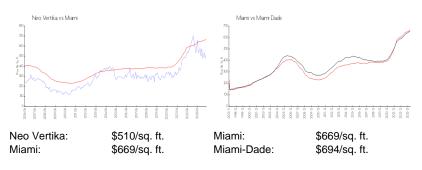

## **Market Information**

### **Inventory for Sale**

| Neo Vertika | 5% |
|-------------|----|
| Miami       | 4% |
| Miami-Dade  | 3% |

#### Avg. Time to Close Over Last 12 Months

| Neo Vertika | 65 days |
|-------------|---------|
| Miami       | 84 days |
| Miami-Dade  | 81 days |