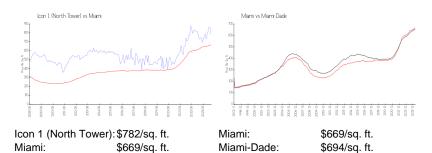

#### **Inventory for Sale**

 Icon 1 (North Tower)
 5%

 Miami
 4%

 Miami-Dade
 3%

## Avg. Time to Close Over Last 12 Months

Icon 1 (North Tower)96 daysMiami84 daysMiami-Dade81 days