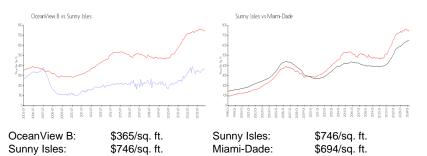

#### **Market Information**

| Inventory | for | Sale |  |
|-----------|-----|------|--|

| OceanView B | 4% |
|-------------|----|
| Sunny Isles | 5% |
| Miami-Dade  | 3% |