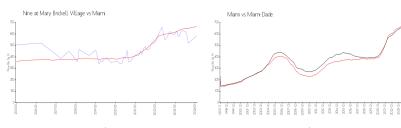

# Unit 2317 - Nine at Mary Brickell Village

2317 - 999 SW 1 Ave, Miami, FL, Miami-Dade 33130

#### **Unit Information**

MLS Number: A11521098
Status: Active
Size: 1,438 Sq ft.

Bedrooms: 3
Full Bathrooms: 2
Half Bathrooms:

 Parking Spaces:
 2 Spaces

 View:
 Other View

 Rental Price:
 \$7,000

 List PPSF:
 \$5