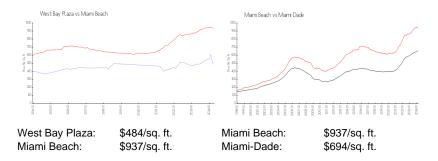

onths: 7
Number of sales over the last 6 months: 2
Number of sales over the last 3 months: 1

## **Building Association Information**

West Bay Plaza Condominium Association Inc 1688 West Avenue # 807 Miami Beach, FL 33139 Phone: (305) 534-0017 (305) 534-0099

## **Recent Sales**

| Unit # | Size        | Closing Date | Sale Price | PPSF  |
|--------|-------------|--------------|------------|-------|
| 602    | 1,110 sq ft | Mar 2024     | \$560,000  | \$505 |
| 907    | 810 sq ft   | Feb 2024     | \$500,000  | \$617 |
| 606    | 820 sq ft   | Nov 2023     | \$440,000  | \$537 |
| 705    | 1,070 sq ft | Oct 2023     | \$680,000  | \$636 |
| PH-09  | 1,060 sq ft | Oct 2023     | \$720,000  | \$679 |
|        |             |              |            |       |

#### **Market Information**



### **Inventory for Sale**

| West Bay Plaza | 6% |
|----------------|----|
| Miami Beach    | 4% |
| Miami-Dade     | 3% |





# Avg. Time to Close Over Last 12 Months

West Bay Plaza 43 days Miami Beach 97 days Miami-Dade 81 days