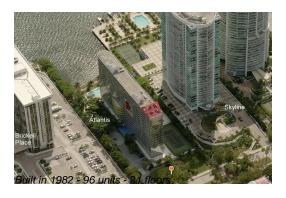

## Unit 901 - Atlantis

901 - 2025 Brickell Av, Miami, FL, Miami-Dade 33129

# **Building Information**

Number of units: 96 Number of active listings for rent: 3 Number of active listings for sale: 1 1% Building inventory for sale: Number of sales over the last 12 months: 5 Number of sales over the last 6 months: Number of sales over the last 3 months: