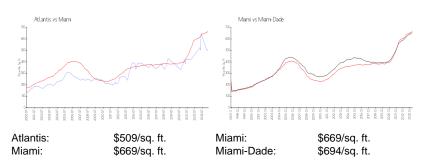

### **Market Information**

### **Inventory for Sale**

Atlantis 1% 4% Miami Miami-Dade 3%

### Avg. Time to Close Over Last 12 Months

Atlantis 123 days 84 days Miami Miami-Dade 81 days