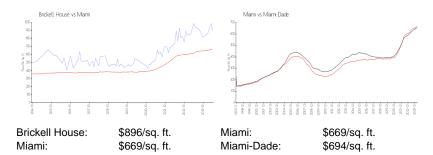

## **Inventory for Sale**

Brickell House 1% Miami 4% Miami-Dade 3%

### Avg. Time to Close Over Last 12 Months

Brickell House 118 days Miami 84 days Miami-Dade 81 days