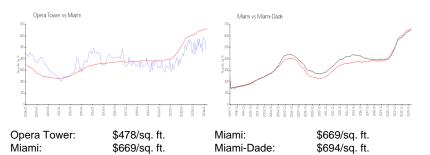

#### **Market Information**

| Opera Tower | 7% |
|-------------|----|
| Miami       | 4% |
| Miami-Dade  | 3% |

# Avg. Time to Close Over Last 12 Months

| Opera Tower | 93 days |
|-------------|---------|
| Miami       | 84 days |
| Miami-Dade  | 81 days |