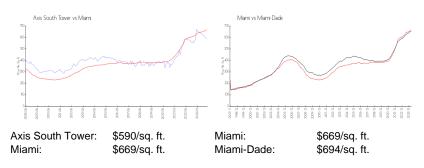

# Inventory for Sale

| Axis South Tower | 2% |
|------------------|----|
| Miami            | 4% |
| Miami-Dade       | 3% |

## Avg. Time to Close Over Last 12 Months

| Axis South Tower | 78 days |
|------------------|---------|
| Miami            | 84 days |
| Miami-Dade       | 81 days |