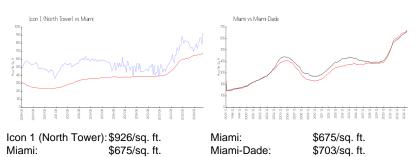

#### **Market Information**

### **Inventory for Sale**

| Icon 1 (North Tower) | 5% |
|----------------------|----|
| Miami                | 4% |
| Miami-Dade           | 3% |

# Avg. Time to Close Over Last 12 Months

| Icon 1 (North Tower) | 91 days |
|----------------------|---------|
| Miami                | 83 days |
| Miami-Dade           | 81 days |