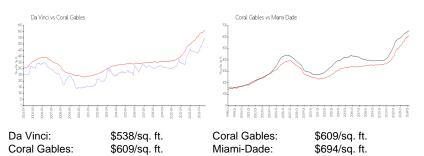

### **Market Information**

| Da Vinci     | 1% |
|--------------|----|
| Coral Gables | 2% |
| Miami-Dade   | 3% |
| Miami-Dade   | 3% |