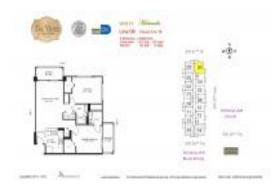

# Unit 906 - Da Vinci

906 - 2665 SW 37 Av, Coral Gables, FL, Miami-Dade 33133

### **Unit Information**

| MLS Number:     | A11521640                 |
|-----------------|---------------------------|
| Status:         | Active                    |
| Size:           | 1,072 Sq ft.              |
| Bedrooms:       | 2                         |
| Full Bathrooms: | 2                         |
| Half Bathrooms: |                           |
| Parking Spaces: | 1 Space, Assigned Parking |
| View:           | Garden View               |
| Rental Price:   | \$3,250                   |
| List PPSF:      | \$3                       |
| Valuated Price: | \$532,000                 |
| Valuated PPSF:  | \$496                     |