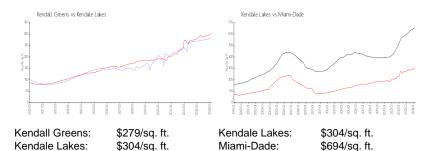

 List Price:
 \$449,000

 List PPSF:
 \$286

 Valuated Price:
 \$439,000

 Valuated PPSF:
 \$279

The above valuated price is a baseline figure that does not take into account any specific renovation, upgrade, split, merge, or deterioration of the unit.

# Inventory for Sale

Kendall Greens2%Kendale Lakes1%Miami-Dade3%