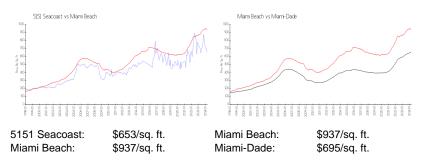

## **Market Information**

| 5151 Seacoast | 6% |
|---------------|----|
| Miami Beach   | 4% |
| Miami-Dade    | 3% |