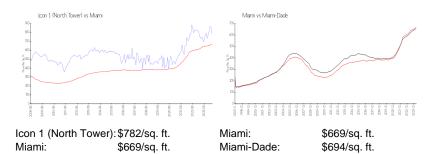

## **Inventory for Sale**

| Icon 1 (North Tower) | 5% |
|----------------------|----|
| Miami                | 4% |
| Miami-Dade           | 3% |

## Avg. Time to Close Over Last 12 Months

| Icon 1 (North Tower) | 96 days |
|----------------------|---------|
| Miami                | 84 days |
| Miami-Dade           | 81 days |