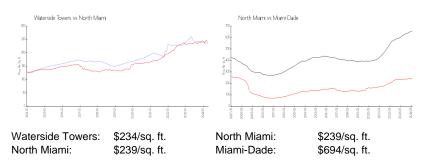

## **Inventory for Sale**

| Waterside Towers | 4% |
|------------------|----|
| North Miami      | 5% |
| Miami-Dade       | 3% |