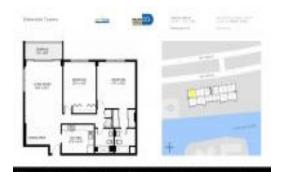

# **Unit 1012 - Waterside Towers**

1012 - 2450 NE 135 St, North Miami, FL, Miami-Dade 33181

#### **Unit Information**

 MLS Number:
 A11521903

 Status:
 Active

 Size:
 1,190 Sq ft.

Bedrooms: 2 Full Bathrooms: 2 Half Bathrooms:

Parking Spaces: 1 Space

 View:
 \$325,000

 List Price:
 \$325,000