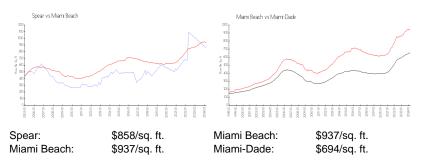

# **Market Information**

## **Inventory for Sale**

| Spear       | 5% |
|-------------|----|
| Miami Beach | 4% |
| Miami-Dade  | 3% |

#### Avg. Time to Close Over Last 12 Months

Spear

20 days

Miami Beach Miami-Dade 97 days 81 days