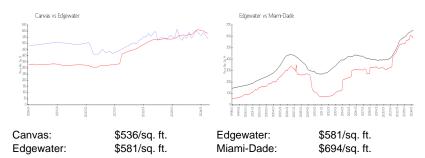

# **Inventory for Sale**

Canvas6%Edgewater4%Miami-Dade3%

## Avg. Time to Close Over Last 12 Months

Canvas 112 days Edgewater 88 days Miami-Dade 81 days