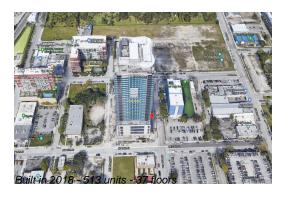

## Unit 1402 - Canvas

1402 - 1600 NE 1 Ave, Edgewater, FL, Miami-Dade 33132

# **Building Information**

Number of units: 513
Number of active listings for rent: 0
Number of active listings for sale: 29
Building inventory for sale: 5%
Number of sales over the last 12 months: 48
Number of sales over the last 6 months: 17
Number of sales over the last 3 months: 13