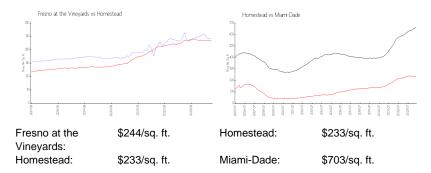

 List PPSF:
 \$247

 Valuated Price:
 \$400,000

 Valuated PPSF:
 \$244

The above valuated price is a baseline figure that does not take into account any specific renovation, upgrade, split, merge, or deterioration of the unit.

### **Inventory for Sale**

| Fresno at the Vineyards | 4% |
|-------------------------|----|
| Homestead               | 2% |
| Miami-Dade              | 3% |

## Avg. Time to Close Over Last 12 Months

Fresno at the Vineyards 52 days Homestead 46 days Miami-Dade 81 days