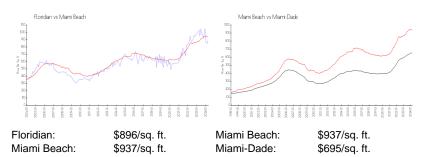

#### **Market Information**

# **Inventory for Sale**

Floridian 6% Miami Beach 4% Miami-Dade 3%

#### Avg. Time to Close Over Last 12 Months

Floridian 69 days Miami Beach 97 days Miami-Dade 81 days