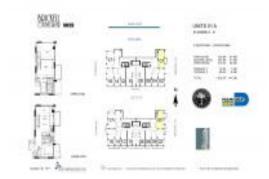

# Unit 601 - Brickell On The River South

601 - 41 SE 5 St, Miami, FL, Miami-Dade 33131

#### **Unit Information**

 MLS Number:
 A11522436

 Status:
 Active

 Size:
 1,267 Sq ft.

 Bedrooms:
 2

Full Bathrooms: 2

Half Bathrooms:

Parking Spaces: 1 Space, Assigned Parking

View: Other View, River

 Rental Price:
 \$3,600

 List PPSF:
 \$3

 Valuated Price:
 \$596,000

 Valuated PPSF:
 \$470

The above valuated price is a baseline figure that does not take into account any specific renovation, upgrade, split, merge, or deterioration of the unit.