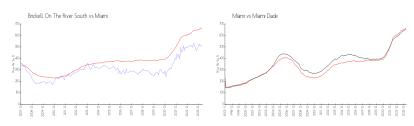

### **Market Information**

Brickell On The River\$508/sq. ft.

Miami:

\$669/sq. ft.

South: Miami:

\$669/sq. ft.

Miami-Dade:

\$694/sq. ft.