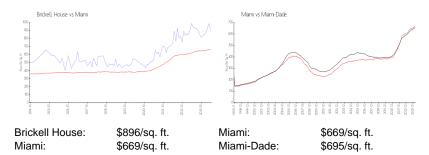

 List PPSF:
 \$6

 Valuated Price:
 \$885,000

 Valuated PPSF:
 \$913

The above valuated price is a baseline figure that does not take into account any specific renovation, upgrade, split, merge, or deterioration of the unit.