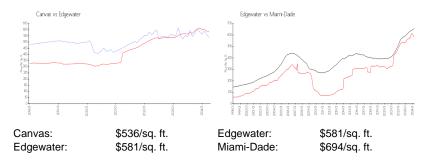

# **Inventory for Sale**

Canvas 6% Edgewater 4% Miami-Dade 3%

### Avg. Time to Close Over Last 12 Months

Canvas 112 days Edgewater 88 days Miami-Dade 81 days