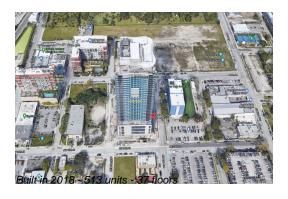

# **Building Information**

Number of units: 513
Number of active listings for rent: 0
Number of active listings for sale: 29
Building inventory for sale: 5%
Number of sales over the last 12 months: 48
Number of sales over the last 6 months: 17
Number of sales over the last 3 months: 13