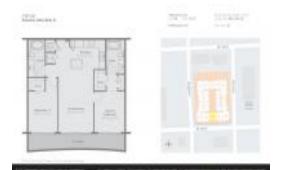

## Unit 1808 - Canvas

1808 - 1600 NE 1 Ave, Edgewater, FL, Miami-Dade 33132

#### **Unit Information**

 MLS Number:
 A11522478

 Status:
 Active

 Size:
 882 Sq ft.

 Bedrooms:
 2

 Full Bathrooms:
 2

Half Bathrooms:

Parking Spaces: Street Parking, Valet Parking

 View:
 Water View

 Rental Price:
 \$4,200

 List PPSF:
 \$5

 Valuated Price:
 \$445,000

 Valuated PPSF:
 \$505

The above valuated price is a baseline figure that does not take into account any specific renovation, upgrade, split, merge, or deterioration of the unit.