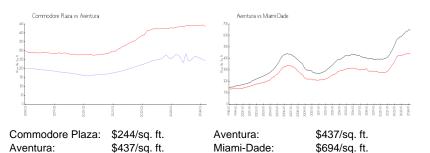

#### **Market Information**

| Commodore Plaza | 8% |
|-----------------|----|
| Aventura        | 5% |
| Miami-Dade      | 3% |

NUMBER OF ASSAULTIONS OF ASSAULTION OF AS