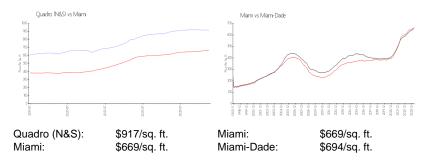

Bedrooms:
Full Bathrooms:
Half Bathrooms:

Parking Spaces: 1 Space, Assigned Parking, Covered

Parking

View:

 List Price:
 \$620,000

 List PPSF:
 \$834

 Valuated Price:
 \$656,000

 Valuated PPSF:
 \$883

The above valuated price is a baseline figure that does not take into account any specific renovation, upgrade, split, merge, or deterioration of the unit.

# **Building Information**

Number of units: 198
Number of active listings for rent: 0
Number of active listings for sale: 30
Building inventory for sale: 15%
Number of sales over the last 12 months: 1
Number of sales over the last 6 months: 0
Number of sales over the last 3 months: 0

#### **Recent Sales**

 Unit #
 Size
 Closing Date
 Sale Price
 PPSF

 S-1010
 795 sq ft
 Aug 2023
 \$670,000
 \$843

## **Market Information**



# **Inventory for Sale**

 Quadro (N&S)
 15%

 Miami
 4%

 Miami-Dade
 3%

# Avg. Time to Close Over Last 12 Months

Quadro (N&S)52 daysMiami84 daysMiami-Dade81 days