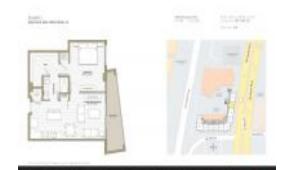

# Unit S-418 - Quadro (N&S)

S-418 - 3900 Biscayne Blvd, Miami, FL, Miami-Dade 33137

### **Unit Information**

 MLS Number:
 A11522509

 Status:
 Active

 Size:
 743 Sq ft.

 Bedrooms:
 1

Bedrooms:
Full Bathrooms:
Half Bathrooms:

Parking Spaces: 1 Space, Assigned Parking, Covered

Parking

View:

 List Price:
 \$620,000

 List PPSF:
 \$834

 Valuated Price:
 \$656,000

 Valuated PPSF:
 \$883

The above valuated price is a baseline figure that does not take into account any specific renovation, upgrade, split, merge, or deterioration of the unit.