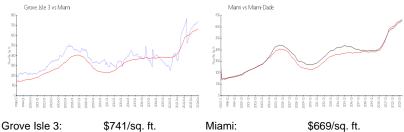

522550

 Status:
 Active

 Size:
 2,424 Sq ft.

Bedrooms: 3
Full Bathrooms: 2
Half Bathrooms: 1

Parking Spaces: 2 Spaces, Assigned Parking, Valet Parking

View: Bay,Other View

 Rental Price:
 \$9,950

 List PPSF:
 \$4

 Valuated Price:
 \$1,789,000

 Valuated PPSF:
 \$738

The above valuated price is a baseline figure that does not take into account any specific renovation, upgrade, split, merge, or deterioration of the unit.

## **Building Information**

Number of units: 167
Number of active listings for rent: 1
Number of active listings for sale: 2
Building inventory for sale: 1%
Number of sales over the last 12 months: 9
Number of sales over the last 6 months: 3
Number of sales over the last 3 months: 3



Grove Isle Condominium Association (305) 856-4070

### **Market Information**



Miami: \$669/sq. ft. Miami-Dade: \$694/sq. ft.

### **Inventory for Sale**

 Grove Isle 3
 1%

 Miami
 4%

 Miami-Dade
 3%

### Avg. Time to Close Over Last 12 Months

Grove Isle 3 95 days Miami 84 days Miami-Dade 81 days