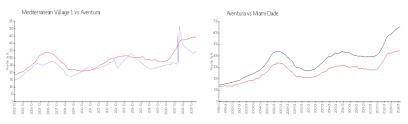

### **Market Information**

Miami-Dade:

\$694/sq. ft.

Mediterranean \$348/sq. ft. Aventura: \$437/sq. ft. Village 1:

## **Inventory for Sale**

Aventura:

Mediterranean Village 1 16% Aventura 5% Miami-Dade 3%

\$437/sq. ft.

# Avg. Time to Close Over Last 12 Months

Mediterranean Village 1 32 days Aventura 89 days Miami-Dade 81 days