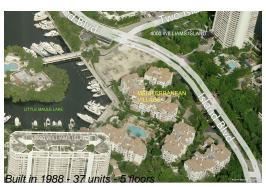

# Unit PH 7 - Mediterranean Village 1

PH 7 - 3900 Island Blvd, Aventura, FL, Miami-Dade 33160

### **Building Information**

Valuated PPSF:

Number of units: 37
Number of active listings for rent: 0
Number of active listings for sale: 6
Building inventory for sale: 16%
Number of sales over the last 12 months: 1
Number of sales over the last 6 months: 1
Number of sales over the last 3 months: 0