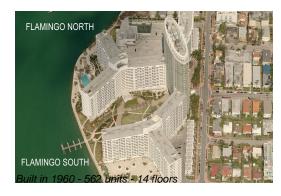

#### **Building Information**

Number of units: 562
Number of active listings for rent: 115
Number of active listings for sale: 18
Building inventory for sale: 3%
Number of sales over the last 12 months: 18
Number of sales over the last 6 months: 11
Number of sales over the last 3 months: 3

### **Building Association Information**

Flamingo South Beach 1500 Bay Rd, Miami Beach, FL 33139 (305) 532 7583