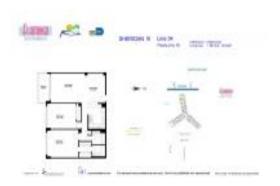

# **Unit 834S - Flamingo South Tower**

834S - 1500 Bay Rd, Miami Beach, FL, Miami-Dade 33139

#### **Unit Information**

 MLS Number:
 A11522852

 Status:
 Active

 Size:
 1,062 Sq ft.

Bedrooms: 2 Full Bathrooms: 2

Half Bathrooms:

Parking Spaces: Other Parking, Valet Parking

View:

List Price: \$715,000
List PPSF: \$673
Valuated Price: \$599,000
Valuated PPSF: \$564

The above valuated price is a baseline figure that does not take into account any specific renovation, upgrade, split, merge, or deterioration of the unit.