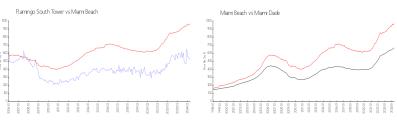

### **Market Information**

3%

Flamingo South \$523/sq. ft.

Miami Beach: \$968/sq. ft.

Tower:

Miami Beach: \$968/sq. ft. Miami-Dade: \$703/sq. ft.