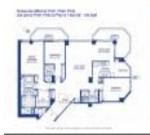

# Unit 501 - Green Diamond

501 - 4775 Collins Av, Miami Beach, FL, Miami-Dade 33140

#### **Unit Information**

| MLS Number:     | A11522974                                   |
|-----------------|---------------------------------------------|
| Status:         | Active                                      |
| Size:           | 2,010 Sq ft.                                |
| Bedrooms:       | 2                                           |
| Full Bathrooms: | 3                                           |
| Half Bathrooms: |                                             |
| Parking Spaces: | 1 Space,Assigned Parking,Covered<br>Parking |
| View:           | -                                           |
| List Price:     | \$2,998,000                                 |
| List PPSF:      | \$1,492                                     |
| Valuated Price: | \$2,601,000                                 |
| Valuated PPSF:  | \$1,294                                     |