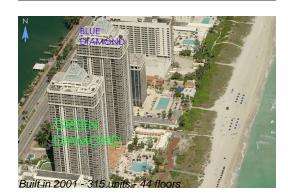

# Unit 501 - Green Diamond

501 - 4775 Collins Av, Miami Beach, FL, Miami-Dade 33140

### **Building Information**

| Number of units:                         | 315 |
|------------------------------------------|-----|
| Number of active listings for rent:      |     |
| Number of active listings for sale:      | 7   |
| Building inventory for sale:             | 2%  |
| Number of sales over the last 12 months: | 8   |
| Number of sales over the last 6 months:  | 5   |
| Number of sales over the last 3 months:  | 3   |
|                                          |     |