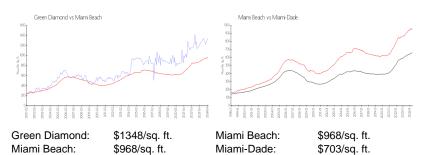

#### **Market Information**

#### **Inventory for Sale**

| Green Diamond | 2% |
|---------------|----|
| Miami Beach   | 4% |
| Miami-Dade    | 3% |

presi the tool