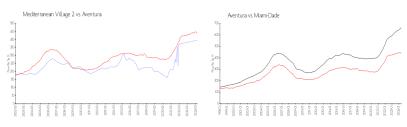

### **Market Information**

Mediterranean

\$395/sq. ft.

Aventura:

\$438/sq. ft.

Village 2: Aventura:

\$438/sq. ft.

Miami-Dade:

\$703/sq. ft.