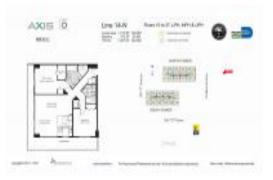

# Unit 1814-N - Axis North Tower

1814-N - 1111 SW 1 Av, Miami, FL, Miami-Dade 33131

### **Unit Information**

| MLS Number:<br>Status: | A11523048<br>Active               |
|------------------------|-----------------------------------|
| Size:                  | 1,174 Sq ft.                      |
| Bedrooms:              | 2                                 |
| Full Bathrooms:        | 2                                 |
| Half Bathrooms:        |                                   |
| Parking Spaces:        | 1 Space                           |
| View:                  | Intracoastal View, Pool Area View |
| Rental Price:          | \$4,000                           |
| List PPSF:             | \$3                               |
| Valuated Price:        | \$560,000                         |
| Valuated PPSF:         | \$506                             |