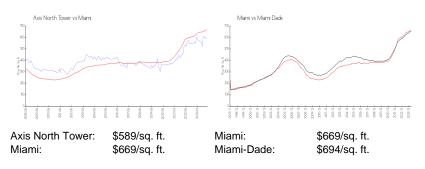

## **Market Information**

## Inventory for Sale

| Axis North Tower | 1% |
|------------------|----|
| Miami            | 4% |
| Miami-Dade       | 3% |

### Avg. Time to Close Over Last 12 Months

| Axis North Tower | 75 days |
|------------------|---------|
| Miami            | 84 days |
| Miami-Dade       | 81 days |