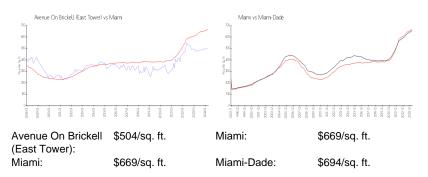

#### **Inventory for Sale**

| Avenue On Brickell (East Tower) | 4% |
|---------------------------------|----|
| Miami                           | 4% |
| Miami-Dade                      | 3% |

Avg. Time to Close Over Last 12 Months

Avenue On Brickell (East Tower)4Miami8Miami-Dade8

49 days 84 days 81 days