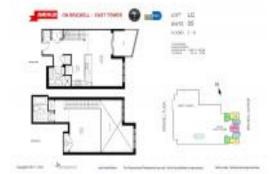

#### **Unit Information**

| MLS Number:<br>Status:<br>Size:<br>Bedrooms:<br>Full Bathrooms:<br>Half Bathrooms: | A11523082<br>Active<br>1,147 Sq ft.<br>1<br>2 |
|------------------------------------------------------------------------------------|-----------------------------------------------|
| Parking Spaces:<br>View:                                                           | 1 Space                                       |
| List Price:<br>List PPSF:<br>Valuated Price:<br>Valuated PPSF:                     | \$570,000<br>\$497<br>\$425,000<br>\$399      |