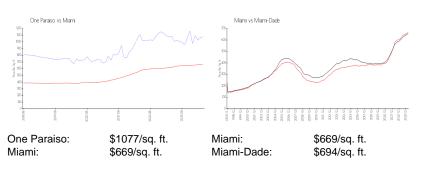

#### **Market Information**

#### **Inventory for Sale**

| One Paraiso | 7% |
|-------------|----|
| Miami       | 4% |
| Miami-Dade  | 3% |

### Avg. Time to Close Over Last 12 Months

| One Paraiso | 153 days |
|-------------|----------|
| Miami       | 84 days  |
| Miami-Dade  | 81 days  |

Station of Lot of L

and the second

DIVISION: