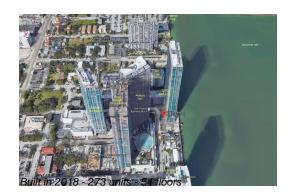

# Unit 4406 - One Paraiso

4406 - 3131 NE 7 Ave, Miami, FL, Miami-Dade 33137

# **Building Information**

| Number of units:                         | 273 |
|------------------------------------------|-----|
| Number of active listings for rent:      | 0   |
| Number of active listings for sale:      | 19  |
| Building inventory for sale:             | 6%  |
| Number of sales over the last 12 months: | 25  |
| Number of sales over the last 6 months:  | 14  |
| Number of sales over the last 3 months:  | 6   |
|                                          |     |