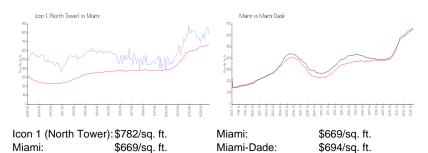

# **Market Information**

#### **Inventory for Sale**

 Icon 1 (North Tower)
 5%

 Miami
 4%

 Miami-Dade
 3%