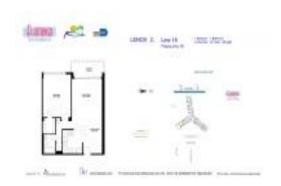

# **Unit 918S - Flamingo South Tower**

918S - 1500 Bay Rd, Miami Beach, FL, Miami-Dade 33139

#### **Unit Information**

 MLS Number:
 A11523191

 Status:
 Active

 Size:
 727 Sq ft.

 Bedrooms:
 1

Full Bathrooms:

Half Bathrooms:

Parking Spaces: Parking Garage

View:

 Rental Price:
 \$3,900

 List PPSF:
 \$5

 Valuated Price:
 \$413,000

 Valuated PPSF:
 \$568

The above valuated price is a baseline figure that does not take into account any specific renovation, upgrade, split, merge, or deterioration of the unit.