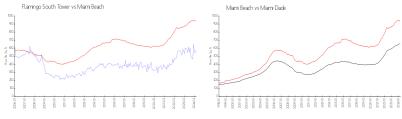

#### **Market Information**

Flamingo South \$573/sq. ft. Miami Beach: \$937/sq. ft.

Tower:

Miami Beach: \$937/sq. ft. Miami-Dade: \$695/sq. ft.

#### **Inventory for Sale**

Flamingo South Tower 3% Miami Beach 4% Miami-Dade 3%

# Avg. Time to Close Over Last 12 Months

Flamingo South Tower 150 days Miami Beach 97 days Miami-Dade 81 days