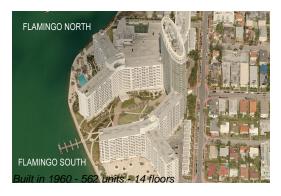

## **Building Information**

Number of units: 562
Number of active listings for rent: 115
Number of active listings for sale: 17
Building inventory for sale: 3%
Number of sales over the last 12 months: 20
Number of sales over the last 6 months: 11
Number of sales over the last 3 months: 8

## **Building Association Information**

Flamingo South Beach 1500 Bay Rd, Miami Beach, FL 33139 (305) 532 7583