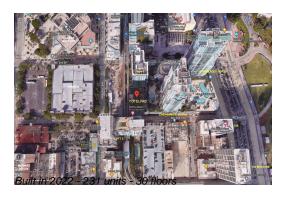

## **Building Information**

Number of units: 231
Number of active listings for rent: 0
Number of active listings for sale: 30
Building inventory for sale: 12%
Number of sales over the last 12 months: 17
Number of sales over the last 6 months: 7
Number of sales over the last 3 months: 4

## **Building Association Information**

YOTELPAD Miami Address: 227 NE 2nd St, Miami, FL 33132 Phone: +1 786-785-5700