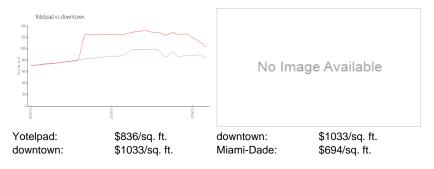

## **Inventory for Sale**

Yotelpad 13% downtown 9% Miami-Dade 3%

# Avg. Time to Close Over Last 12 Months

Yotelpad 99 days downtown 97 days Miami-Dade 81 days