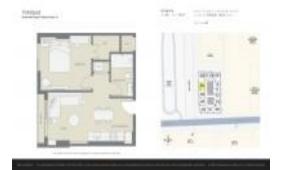

# Unit 3005 - Yotelpad

3005 - 227 NE 2 St, downtown, FL, Miami-Dade 33132

#### **Unit Information**

 MLS Number:
 A11523232

 Status:
 Active

 Size:
 516 Sq ft.

 Bedrooms:
 1

Full Bathrooms: Half Bathrooms:

Parking Spaces: None, Street Parking, Valet Parking

 View:
 \$499,000