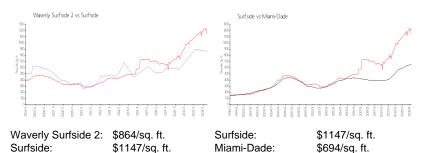

## Avg. Time to Close Over Last 12 Months

| Waverly Surfside 2 | 66 days |
|--------------------|---------|
| Surfside           | 90 days |
| Miami-Dade         | 81 days |

Built in 2004 - 64 units - 12 floors