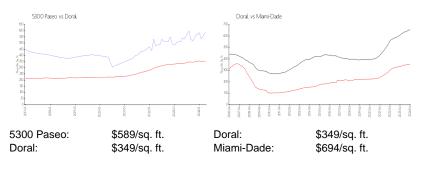

## Avg. Time to Close Over Last 12 Months

| 5300 Paseo | 51 days |
|------------|---------|
| Doral      | 49 days |
| Miami-Dade | 81 days |