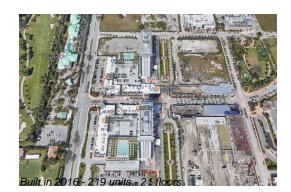

# Unit 405 - 5300 Paseo

405 - 5300 Paseo Blvd, Doral, FL, Miami-Dade 33166

#### **Building Information**

| Number of units:                         | 219 |
|------------------------------------------|-----|
| Number of active listings for rent:      | 0   |
| Number of active listings for sale:      | 14  |
| Building inventory for sale:             | 6%  |
| Number of sales over the last 12 months: | 12  |
| Number of sales over the last 6 months:  | 5   |
| Number of sales over the last 3 months:  | 2   |